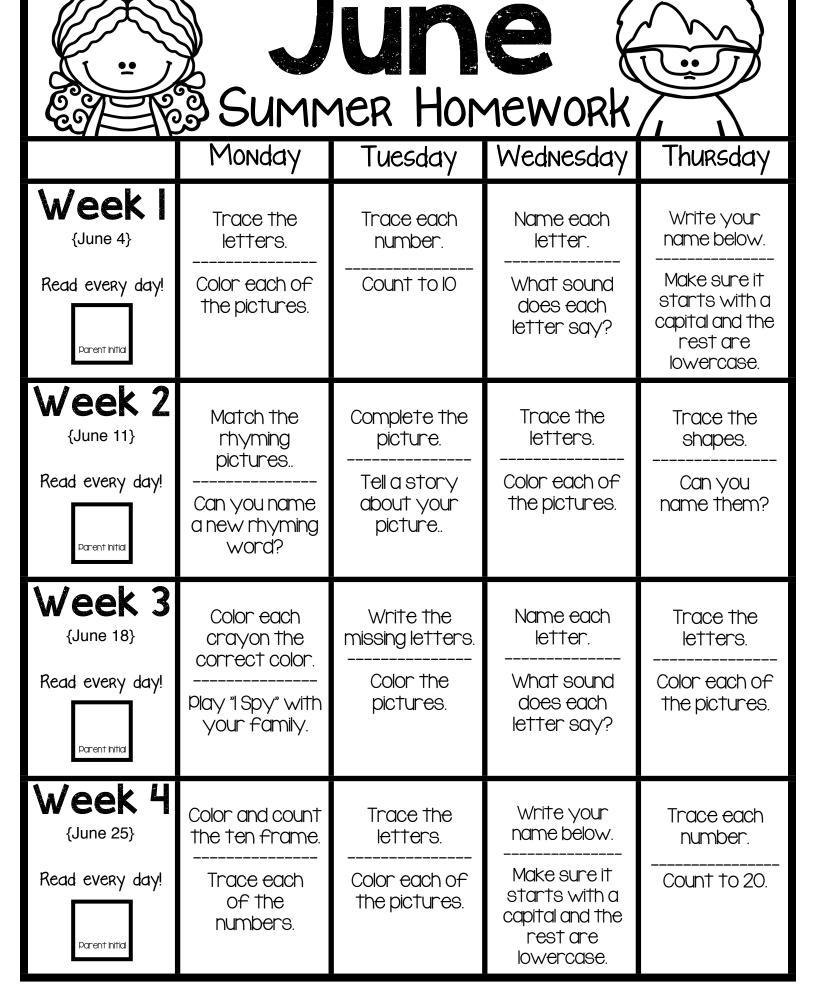

Mrs. Jones' Creation Station

| Wednesday (W | <b>'eek I)</b> Name each let | tter. What sound does it say? |
|--------------|------------------------------|-------------------------------|
|              | Hh                           | SS                            |
| Dd           | Bb                           | Zz                            |
| Thursday (We | ek I)                        | Write your name below.        |
|              |                              |                               |
|              |                              |                               |
|              |                              |                               |
|              |                              |                               |
|              |                              |                               |
|              |                              |                               |
|              |                              |                               |