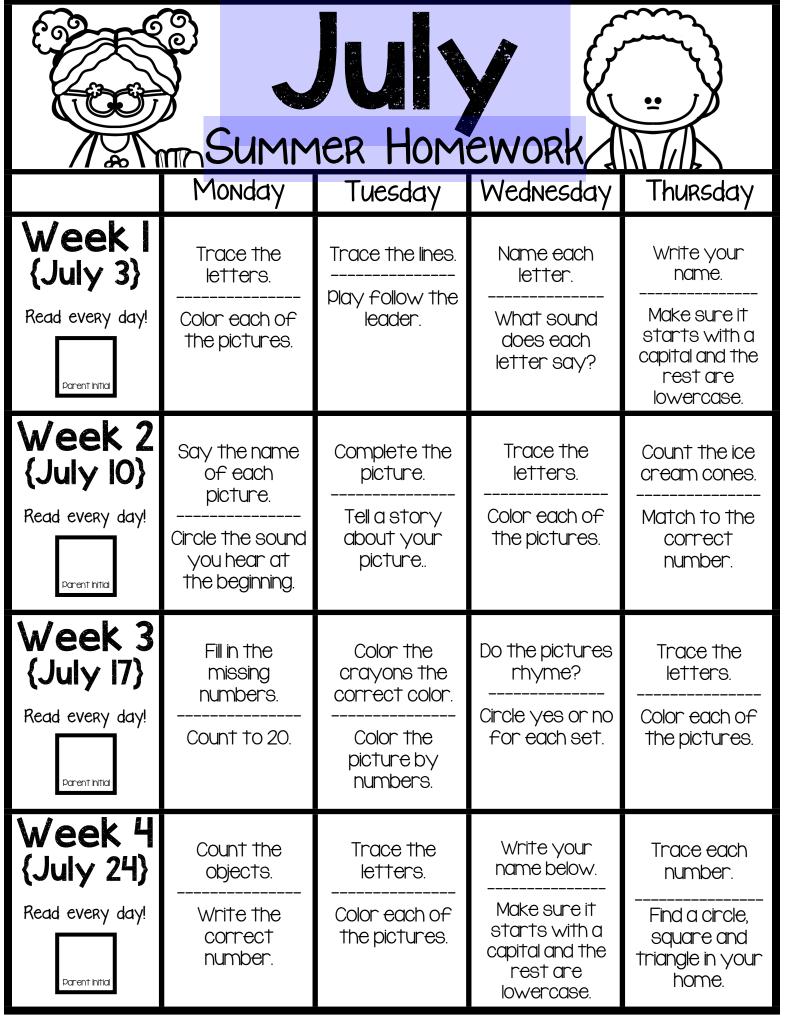

|         |
|      |                   |         |         |
|      |                   |         |         |
|      |                   |         |         |
|      |                   |         |         |
|      |                   |         |         |
|      |                   |         |         |
|      |                   |         |         |
|      |                   |         |         |
|      |                   |         |         |
|      |                   |         |         |
|      |                   |         |         |
|      |                   |         |         |
|      |                   |         |         |
|      |                   |         |         |
|      |                   |         |         |
|      |                   |         |         |





| Wednesday (W | reek i) Name each le | etter. What sound does it say? |
|--------------|----------------------|--------------------------------|
| Rr           | Pp                   | J                              |
|              | Hh                   |                                |
| Thursday (We | ek I)                | Write your name below          |
|              |                      |                                |
|              |                      |                                |
|              |                      |                                |
|              |                      | ·                              |









## Do the pictures rhyme? Circle yes or no. Wednesday (Week 3) Thursday (Week 3) Trace the letters and color the pictures.