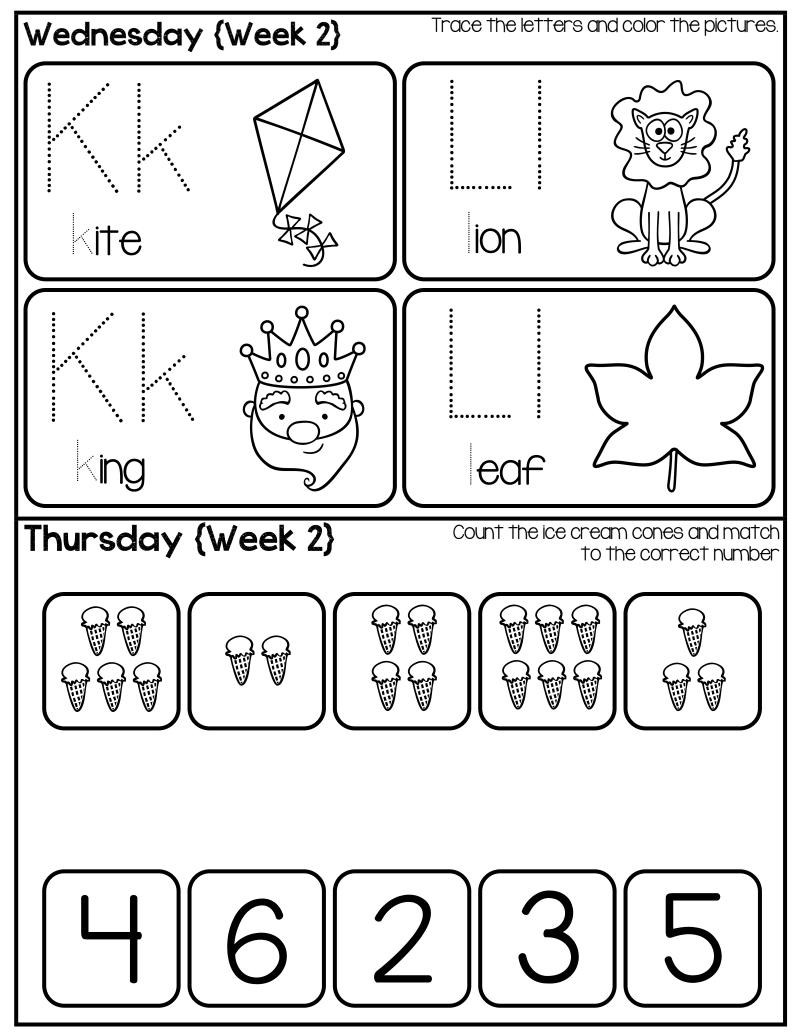

## Do the pictures rhyme? Circle yes or no. Wednesday (Week 3) Thursday (Week 3) Trace the letters and color the pictures.

| Wednesd | ay (We  | ek 4)        |   | Write yo | our name belov |
|---------|---------|--------------|---|----------|----------------|
|         |         |              |   |          |                |
|         |         |              |   |          |                |
|         |         |              |   |          |                |
|         |         |              |   |          |                |
|         |         |              |   |          |                |
|         |         |              | , |          |                |
|         | 4       | <b>h</b>     |   | Todo     | - the a sumbon |
| Thursdo | ay (Wee | <u>=k 4}</u> |   | Trac     | ce the number  |
| Thursdo | ay {Wee | ek 4)        |   | Trac     | e the number   |
| Thursdo |         | ek 4)        |   |          | e the number   |