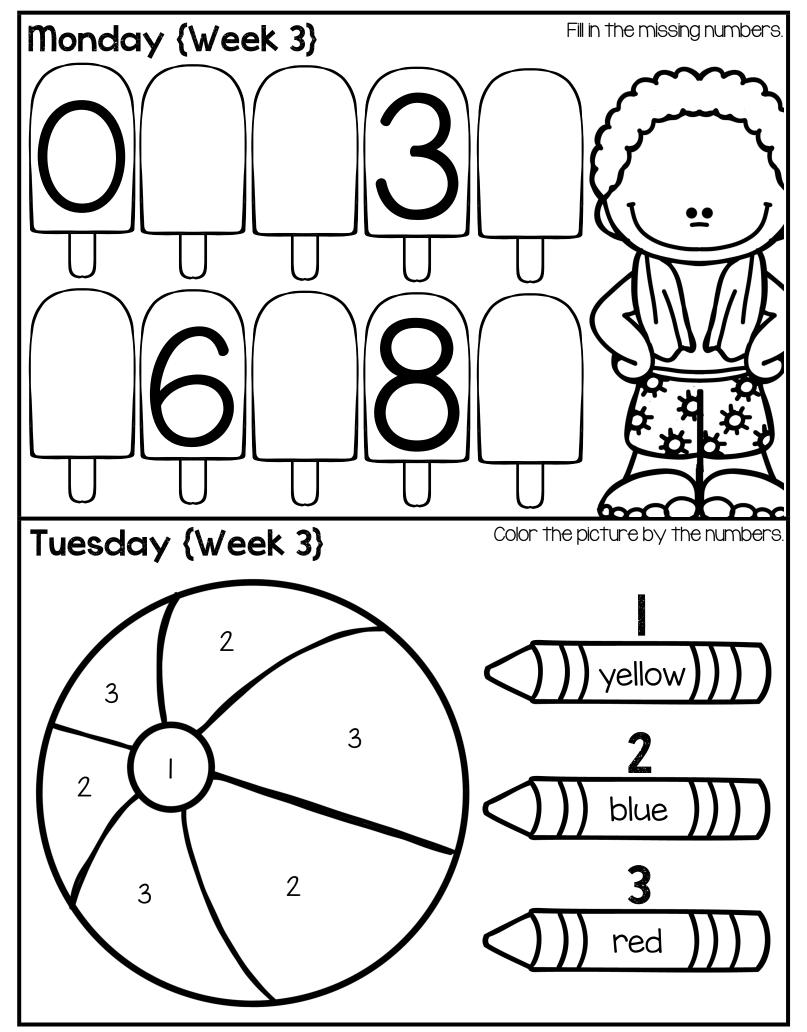

## Do the pictures rhyme? Circle yes or no. Wednesday (Week 3) Thursday (Week 3) Trace the letters and color the pictures.

| Wednesd | ay (We  | ek 4)        |   | Write yo | our name belov |
|---------|---------|--------------|---|----------|----------------|
|         |         |              |   |          |                |
|         |         |              |   |          |                |
|         |         |              |   |          |                |
|         |         |              |   |          |                |
|         |         |              |   |          |                |
|         |         |              | , |          |                |
|         | 4       | <b>h</b>     |   | Todo     | - the a sumbon |
| Thursdo | ay (Wee | <u>=k 4}</u> |   | Trac     | ce the number  |
| Thursdo | ay {Wee | ek 4)        |   | Trac     | e the number   |
| Thursdo |         | ek 4)        |   |          | e the number   |