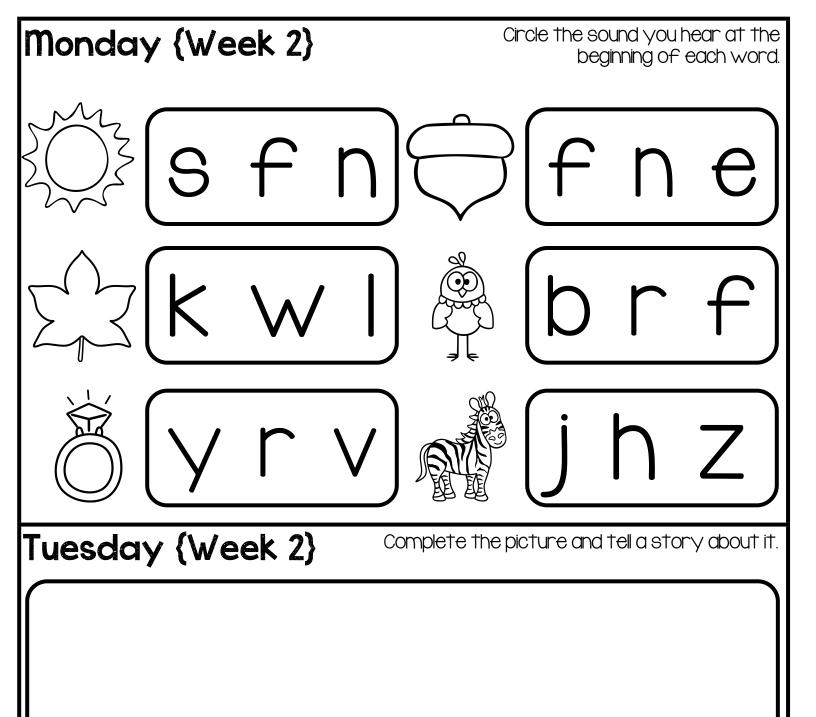

## Monday (Week 2)

Match the rhyming pictures.

Tuesday (Week 2)

Complete the picture and tell a story about it.