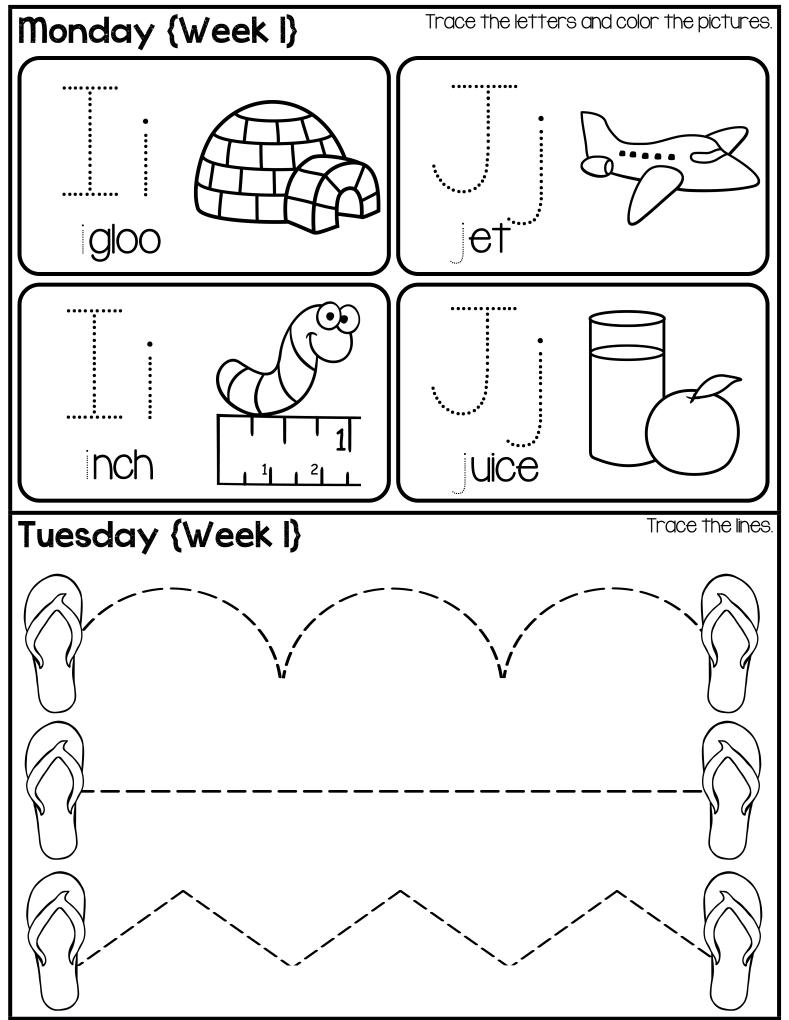

| Wednesday (W | reek i) Name each le | etter. What sound does it say? |
|--------------|----------------------|--------------------------------|
| Rr           | Pp                   | J                              |
|              | Hh                   |                                |
| Thursday (We | ek I)                | Write your name below          |
|              |                      |                                |
|              |                      |                                |
|              |                      |                                |
|              |                      | ·                              |