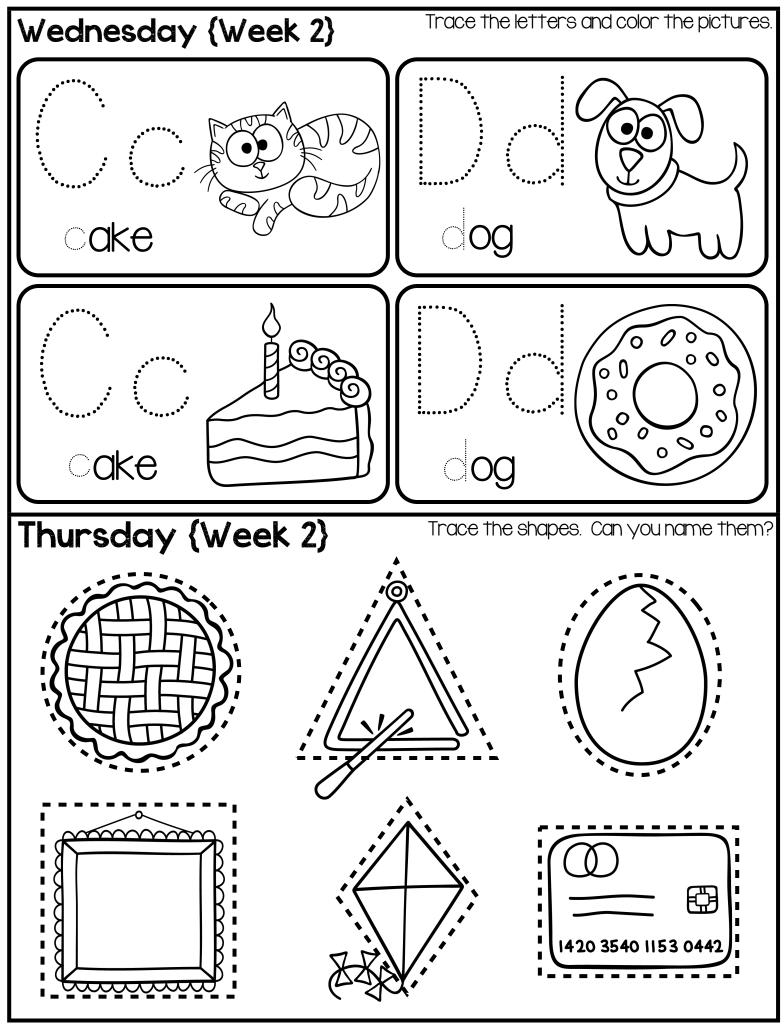

## Do the pictures rhyme? Circle yes or no. Wednesday (Week 3) Thursday (Week 3) Trace the letters and color the pictures.

| Wednesd | ay (We  | ek 4)        |   | Write yo | our name belov |
|---------|---------|--------------|---|----------|----------------|
|         |         |              |   |          |                |
|         |         |              |   |          |                |
|         |         |              |   |          |                |
|         |         |              |   |          |                |
|         |         |              |   |          |                |
|         |         |              | , |          |                |
|         | 4       | <b>h</b>     |   | Todo     | - the a sumbon |
| Thursdo | ay (Wee | <u>=k 4}</u> |   | Trac     | ce the number  |
| Thursdo | ay {Wee | ek 4)        |   | Trac     | e the number   |
| Thursdo |         | ek 4)        |   |          | e the number   |