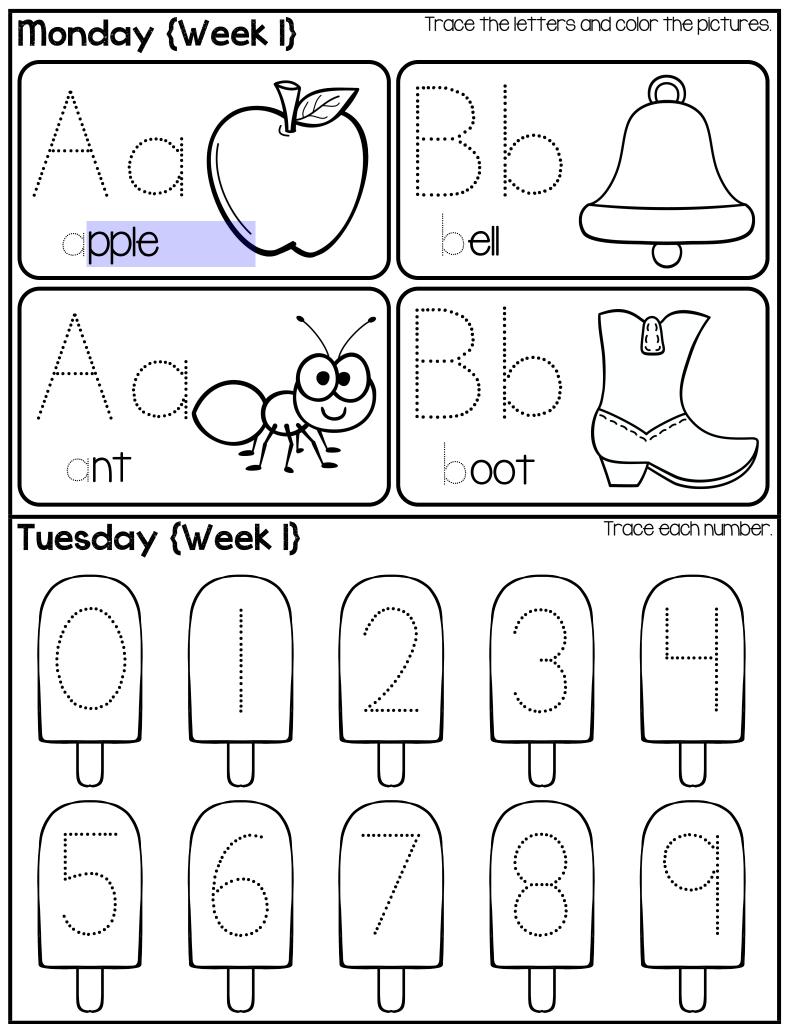

Mrs. Jones' Creation Station

| Wednesday (W | <b>'eek I)</b> Name each let | tter. What sound does it say? |
|--------------|------------------------------|-------------------------------|
|              | Hh                           | SS                            |
| Dd           | Bb                           | Zz                            |
| Thursday (We | ek I)                        | Write your name below.        |
|              |                              |                               |
|              |                              |                               |
|              |                              |                               |
|              |                              |                               |
|              |                              |                               |
|              |                              |                               |
|              |                              |                               |