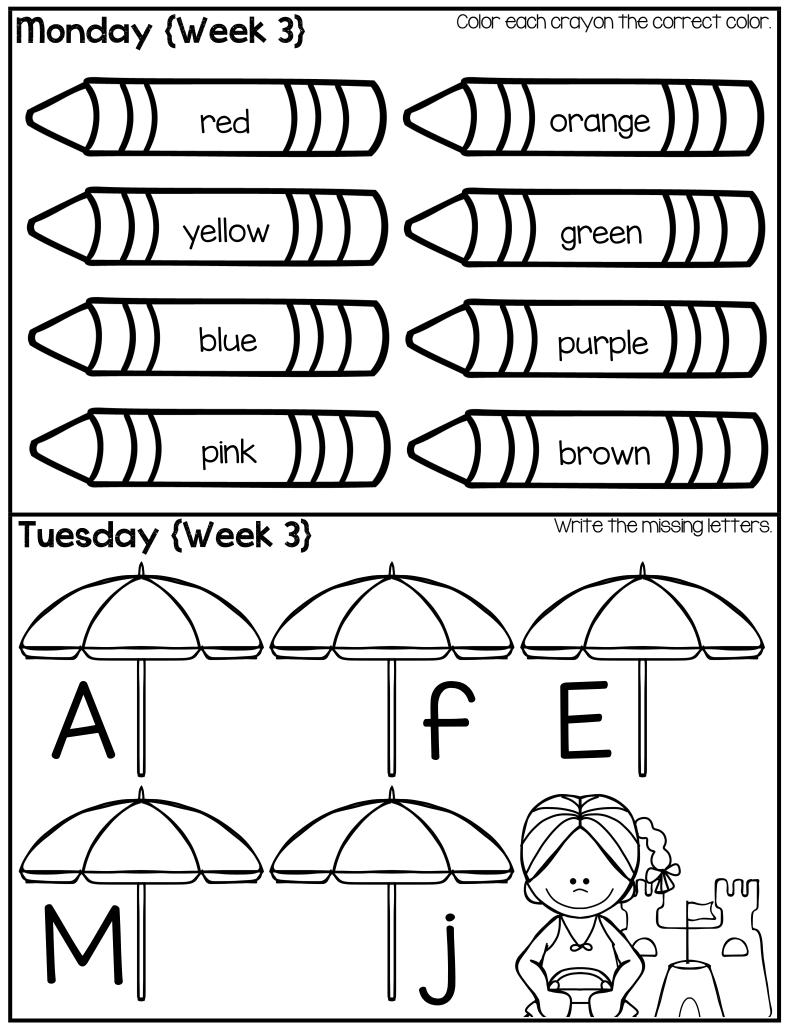

## Do the pictures rhyme? Circle yes or no. Wednesday (Week 3) Thursday (Week 3) Trace the letters and color the pictures.

| Wednesd | ay (We  | ek 4)        |   | Write yo | our name belov |
|---------|---------|--------------|---|----------|----------------|
|         |         |              |   |          |                |
|         |         |              |   |          |                |
|         |         |              |   |          |                |
|         |         |              |   |          |                |
|         |         |              |   |          |                |
|         |         |              | , |          |                |
|         | 4       | <b>h</b>     |   | Todo     | - the a sumbon |
| Thursdo | ay (Wee | <u>=k 4}</u> |   | Trac     | ce the number  |
| Thursdo | ay {Wee | ek 4)        |   | Trac     | e the number   |
| Thursdo |         | ek 4)        |   |          | e the number   |